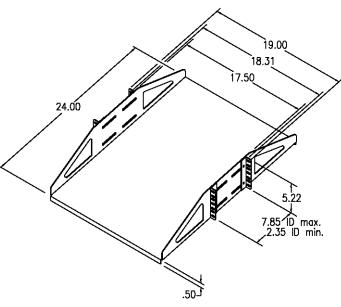

## D-4460 Relay Rack Shelf

D-4460 Fixed Relay Rack Shelf is designed to fit 19" open relay racks - adjustable mounting brackets are included.

Heavy duty 14-gauge steel construction.

Finish: Cloud white powder coat paint