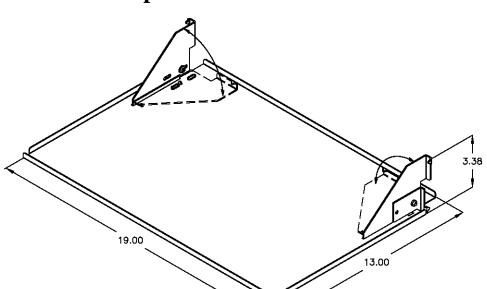

## D-4457 2U Clip on Rack Shelf

D-4457 Clip on Shelf with black powder coat finish. Shelf is designed to clip on any standard EIA versatile mounting rail.

Can be used as a temporary keyboard, laptop, instrument or tool tray.

Shelf folds away to 19" x 13" x 1" for storage or carrying.

Finish: Semi-gloss black