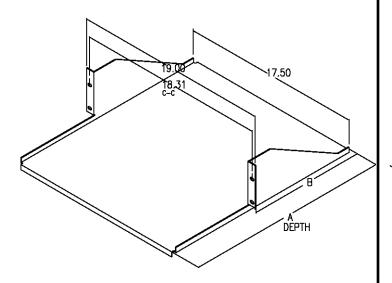

## **D-4458 Fixed Relay Rack Shelf**

D-4458 Fixed Relay Rack Shelf is designed to fit 19" open relay racks.

Heavy duty 14-gauge steel construction.

Finish: Cloud white powder coat paint

| Catalog<br>Number | A    | В     |
|-------------------|------|-------|
| D-4458-20         | 20.0 | 11.50 |
| D-4458-24         | 24.0 | 13.50 |
| D-4458-30         | 30.0 | 16.50 |