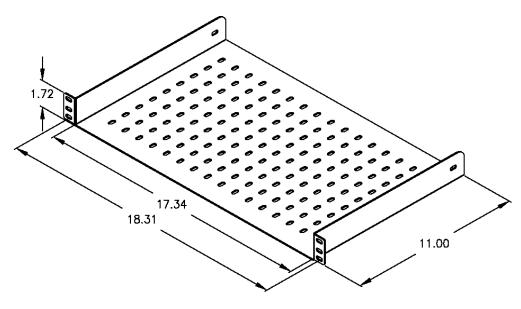

## **D-4455** 1U All In One Shelf

D-4455 all-in-one shelf mounts equipment on the inside or the outside of standard 19" enclosures and racks. Rugged 14-gauge steel construction.

Perforated to help keep equipment cool.

Finish: Semi-gloss black