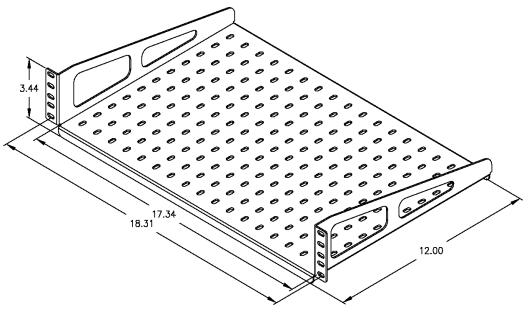

## D-4456 2U All In One Shelf

D-4456 all-in-one shelf mounts equipment on the inside or the outside of standard 19" enclosures and racks. Rugged 14-gauge steel construction.

Perforated to help keep equipment cool.

Finish: Semi-gloss black

www.generaldevices.com Phone: 317-897-7000 Email: sales@generaldevices.com ISO 9001:2000 Registered