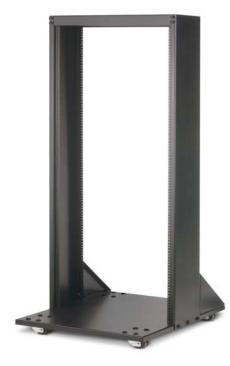

## 2600 Relay Rack

## Knock-Down Floor/Caster Mounted

The 2600 Relay Rack is a perfect compliment to the 6200 Rack. Ideal for monitors, video editors, power supplies, tape machines and more. The 2600 is also available with optional casters.