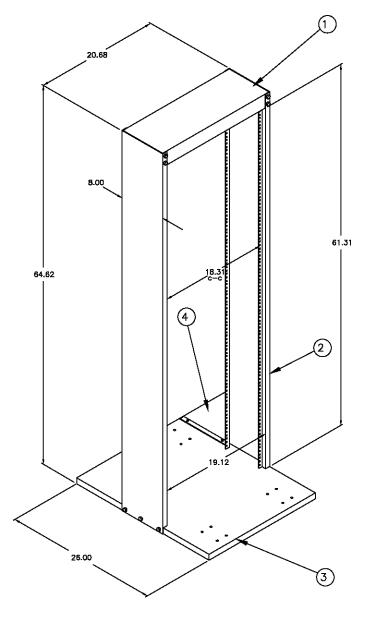

## **Notes**

- 1. Cap is made of 12 gauge C.R.S.
- 2. Uprights (1 pair) made from 12 gauge C.R.S. with #10-32 tapped holes per EIA RS-310 specs. on 18.31" center to center.
- 3. Base weldment (12 gauge C.R.S.)

- 4. Two Gussets (12 gauge C.R.S.)
- 5. Finish: Painted standard #26440 gray.
- 6. Model 2600 is shipped unassembled.
- 7. Optional casters (set of 4) are available.